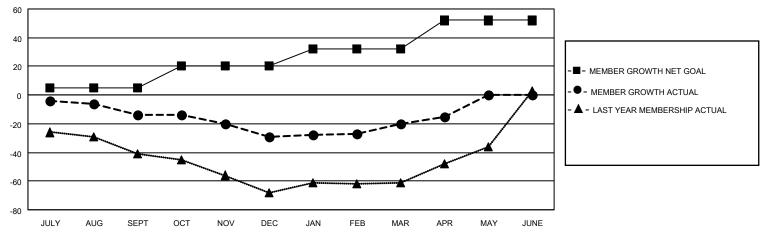

## GOALS AND ACTUAL MEMBERS CUMULATIVE

| DROPPED CLUBS: 0 |    | 18 CLUBS OF 40 ADDED 1 OR<br>MORE NEW MEMBERS | GENDER DISTRIBUTION                |              |  |
|------------------|----|-----------------------------------------------|------------------------------------|--------------|--|
|                  |    | WORE NEW WEIWBERS                             | MALE                               | 383 (46.14%) |  |
|                  |    |                                               | FEMALE 447 (53.86%)                |              |  |
| DROPPED MEMBERS  |    |                                               | NON BINARY                         | 0 (0.00%)    |  |
|                  |    |                                               | PREFER NOT TO ANSWER               | 0 (0.00%)    |  |
| DECEASED         | 9  |                                               |                                    |              |  |
| CLUB CANCELLED   | 0  | CLICK HERE FOR CUMULATIVE                     | TOTAL FAMILY UNIT MEMBERS 158      |              |  |
| OTHER            | 41 | MEMBERSHIP DATA                               |                                    |              |  |
| TOTAL            | 50 |                                               | FAMILY MEMBERS PAYING HALF DUES 83 |              |  |
|                  |    |                                               |                                    |              |  |